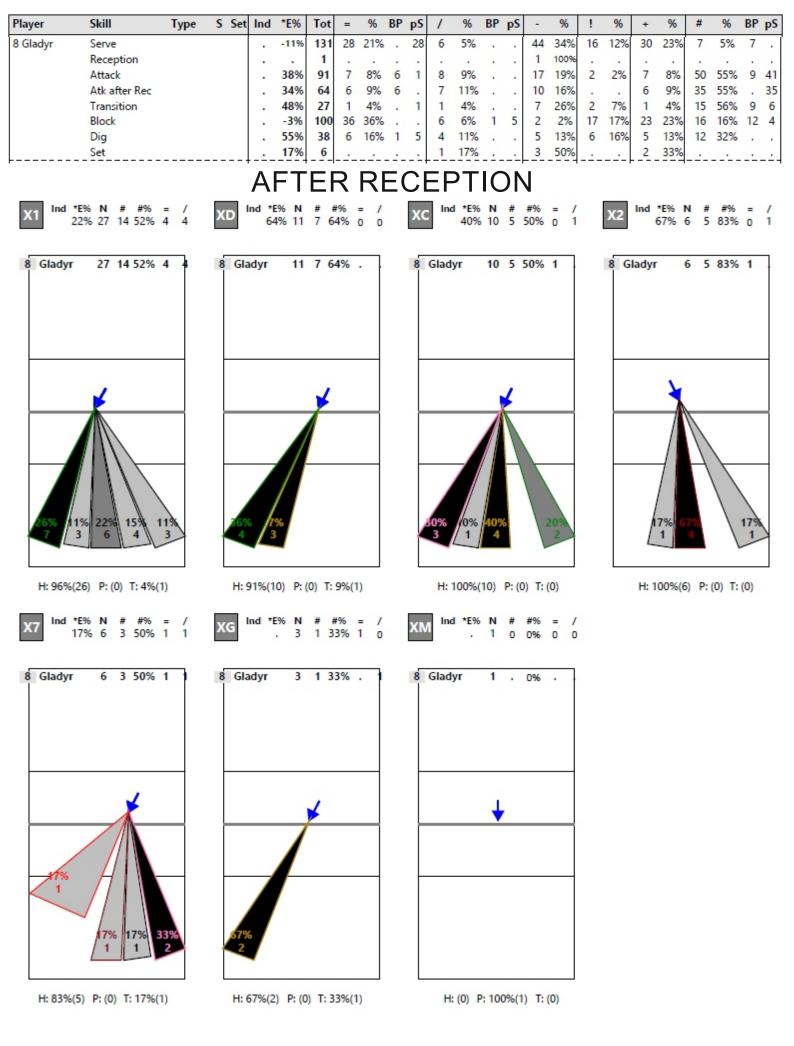

| Player   | Skill      | Туре | S | Set | Ind | *E%  | Tot | = | %    | BP | pS | 1 | % | BP | pS | - | %   | ! | %   | + | %   | # | %    | BP | pS |
|----------|------------|------|---|-----|-----|------|-----|---|------|----|----|---|---|----|----|---|-----|---|-----|---|-----|---|------|----|----|
| 14 Pająk | Serve      |      |   |     |     | -25% | 4   | 1 | 25%  |    | 1  |   |   |    |    | 2 | 50% |   |     | 1 | 25% |   |      |    |    |
|          | Attack     |      |   |     |     | 100% | 1   |   |      |    |    |   |   |    |    |   |     |   |     |   |     | 1 | 100% | 1  |    |
|          | Transition |      |   |     |     | 100% | 1   |   |      |    |    |   |   |    |    |   |     |   |     |   |     | 1 | 100% | 1  |    |
|          | Block      |      |   |     |     |      | 3   | 1 | 33%  |    |    |   |   |    |    |   |     | 1 | 33% | 1 | 33% |   |      |    |    |
|          | Dig        |      |   |     |     |      | 1   | 1 | 100% |    | 1  |   |   |    |    |   |     |   |     |   |     |   |      |    |    |
|          | Set        |      |   |     |     | 65%  | 17  |   |      |    |    |   |   |    |    | 2 | 12% | 4 | 24% | 4 | 24% | 7 | 41%  |    |    |

54%(26) P: 17%(8) T: 29%(14)

H: 75%(3) P: (0) T: 25%(1)

H: 88%(7) P: (0) T: 12%(1)

| Player      | Skill         | Туре | S | Set | Ind | *E% | Tot | =  | %   | BP | pS | 1 | %   | BP | pS | -   | %   | !   | %   | +   | %   | #   | %   | BP | pS |
|-------------|---------------|------|---|-----|-----|-----|-----|----|-----|----|----|---|-----|----|----|-----|-----|-----|-----|-----|-----|-----|-----|----|----|
| 16 Toniutti | Serve         |      |   | ľ   |     | -1% | 161 | 13 | 8%  |    | 13 | 6 | 4%  |    |    | 75  | 47% | 22  | 14% | 40  | 25% | 5   | 3%  | 5  |    |
|             | Reception     |      |   |     |     |     | 5   | 2  | 40% | 2  |    |   |     |    |    | 3   | 60% |     |     |     |     |     |     |    |    |
|             | Attack        |      |   |     |     | 25% | 16  |    |     |    |    | 1 | 6%  |    |    | 8   | 50% | 1   | 6%  | 1   | 6%  | 5   | 31% | 2  | 3  |
|             | Atk after Rec |      |   |     |     | 33% | 6   |    |     |    |    |   |     |    |    | 4   | 67% |     |     |     |     | 2   | 33% |    | 2  |
|             | Transition    |      |   |     |     | 20% | 10  |    |     |    |    | 1 | 10% |    |    | 4   | 40% | 1   | 10% | 1   | 10% | 3   | 30% | 2  | 1  |
|             | Block         |      |   |     |     | 16% | 75  | 23 | 31% |    |    | 2 | 3%  |    | 2  |     |     | 13  | 17% | 29  | 39% | 8   | 11% | 6  | 2  |
|             | Dig           |      |   |     |     | 68% | 71  | 15 | 21% |    | 15 | 9 | 13% |    |    | 3   | 4%  | 5   | 7%  | 11  | 15% | 28  | 39% |    |    |
|             | Set           |      |   |     |     | 62% | 795 | 5  | 1%  | 4  | 1  | 5 | 1%  |    |    | 173 | 22% | 109 | 14% | 278 | 35% | 225 | 28% |    |    |