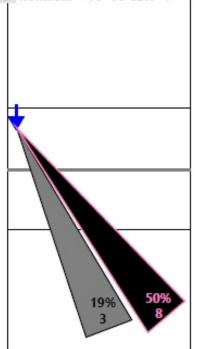

## TRANSITION

H: 100%(1) P: (0) T: (0)

H: 100%(1) P: (0) T: (0)

| Player     | Skill             | Туре | S     | Set | Ind        | *E%  | Tot  | =     | %           | BP  | pS   | 1  | %   | BP | pS | -    | %          | !   | %            | +   | %   | #  | %   | BP | pS |
|------------|-------------------|------|-------|-----|------------|------|------|-------|-------------|-----|------|----|-----|----|----|------|------------|-----|--------------|-----|-----|----|-----|----|----|
| 6 Konarski | Serve             |      |       |     |            | -18% | 62   | 20    | 32%         |     | 20   | 3  | 5%  |    |    | 24   | 39%        | 3   | 5%           | 6   | 10% | 6  | 10% | 6  |    |
|            | Attack            |      |       |     |            | 35%  | 160  | 7     | 4%          | 3   | 4    | 18 | 11% |    |    | 32   | 20%        | 11  | 7%           | 11  | 7%  | 81 | 51% | 20 | 61 |
|            | Atk after Rec     |      |       |     |            | 37%  | 94   | 3     | 3%          | 3   |      | 12 | 13% |    |    | 18   | 19%        | 5   | 5%           | 6   | 6%  | 50 | 53% |    | 50 |
|            | Transition        |      |       |     |            | 32%  | 66   | 4     | 6%          |     | 4    | 6  | 9%  |    |    | 14   | 21%        | 6   | 9%           | 5   | 8%  | 31 | 47% | 20 | 11 |
|            | Block             |      |       |     |            | 4%   | 53   | 20    | 38%         |     |      | 2  | 4%  |    | 2  | 1    | 2%         | 6   | 11%          | 10  | 19% | 14 | 26% | 11 | 3  |
|            | Dig               |      |       |     |            | 51%  | 63   | 16    | 25%         | 2   | 14   | 7  | 11% |    |    | 5    | 8%         | 10  | 16%          | 3   | 5%  | 22 | 35% |    |    |
|            | Set               |      |       |     |            | 22%  | 9    | 1     | 11%         | 1   |      | 1  | 11% |    |    | 3    | 33%        |     |              | 4   | 44% |    |     |    |    |
|            | X6 Ind *E9<br>419 | 6 27 |       |     | = /<br>0 2 | X8   | Inc  |       | % N<br>% 43 | 3 2 |      |    | 2 7 | X  |    |      | *E%<br>14% | 9 5 | # #9<br>5 56 | % o | 1   |    |     |    |    |
|            | 6 Konarski        | 27   | 13 48 | %   | 2.         | 6    | Kona | nrski | 43          | 3 2 | 4 50 | 5% | 72  | 6  | Ко | nars | ki         | 9 5 | 5 56         | % 1 |     |    |     |    |    |
|            |                   |      |       |     |            |      |      |       |             |     |      |    |     |    |    |      |            |     |              |     |     |    |     |    |    |
|            |                   |      |       |     |            |      |      |       |             |     |      |    |     |    |    |      |            |     |              |     |     |    |     |    |    |
|            |                   |      |       |     | _          | H    |      |       |             |     |      |    |     | ⊢  |    |      |            |     |              |     | _   |    |     |    |    |