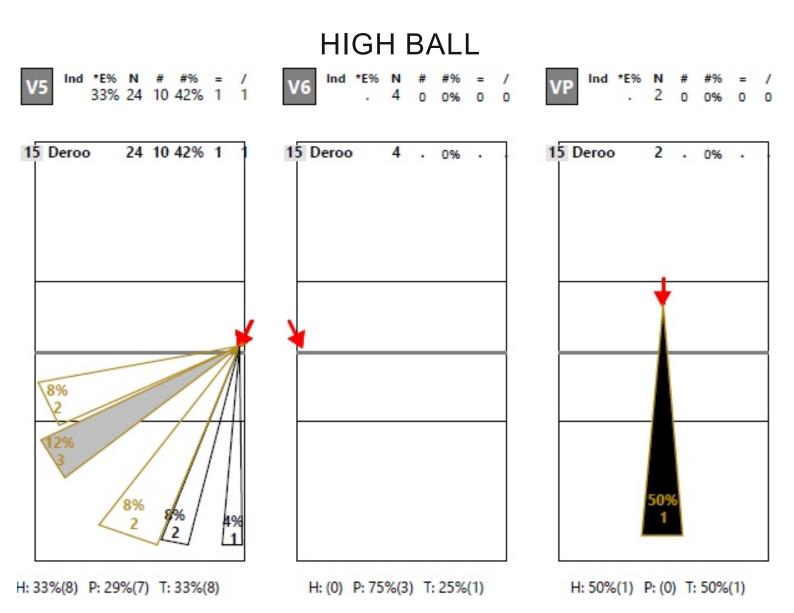

100% | 1   |   |      |    |    |   |   |    |    |   |     |   |     |   |     | 1 | 100% | 1  |    |
|          | Transition |      |   |     |     | 100% | 1   |   |      |    |    |   |   |    |    |   |     |   |     |   |     | 1 | 100% | 1  |    |
|          | Block      |      |   |     |     |      | 3   | 1 | 33%  |    |    |   |   |    |    |   |     | 1 | 33% | 1 | 33% |   |      |    |    |
|          | Dig        |      |   |     |     |      | 1   | 1 | 100% |    | 1  |   |   |    |    |   |     |   |     |   |     |   |      |    |    |
|          | Set        |      |   |     |     | 65%  | 17  |   |      |    |    |   |   |    |    | 2 | 12% | 4 | 24% | 4 | 24% | 7 | 41%  |    |    |



54%(26) P: 17%(8) T: 29%(14)

H: 75%(3) P: (0) T: 25%(1)

H: 88%(7) P: (0) T: 12%(1)



| Player      | Skill         | Туре | S | Set | Ind | *E% | Tot | =  | %   | BP | pS | 1 | %   | BP | pS | -   | %   | !   | %   | +   | %   | #   | %   | BP | pS |
|-------------|---------------|------|---|-----|-----|-----|-----|----|-----|----|----|---|-----|----|----|-----|-----|-----|-----|-----|-----|-----|-----|----|----|
| 16 Toniutti | Serve         |      |   | ľ   |     | -1% | 161 | 13 | 8%  |    | 13 | 6 | 4%  |    |    | 75  | 47% | 22  | 14% | 40  | 25% | 5   | 3%  | 5  |    |
|             | Reception     |      |   |     |     |     | 5   | 2  | 40% | 2  |    |   |     |    |    | 3   | 60% |     |     |     |     |     |     |    |    |
|             | Attack        |      |   |     |     | 25% | 16  |    |     |    |    | 1 | 6%  |    |    | 8   | 50% | 1   | 6%  | 1