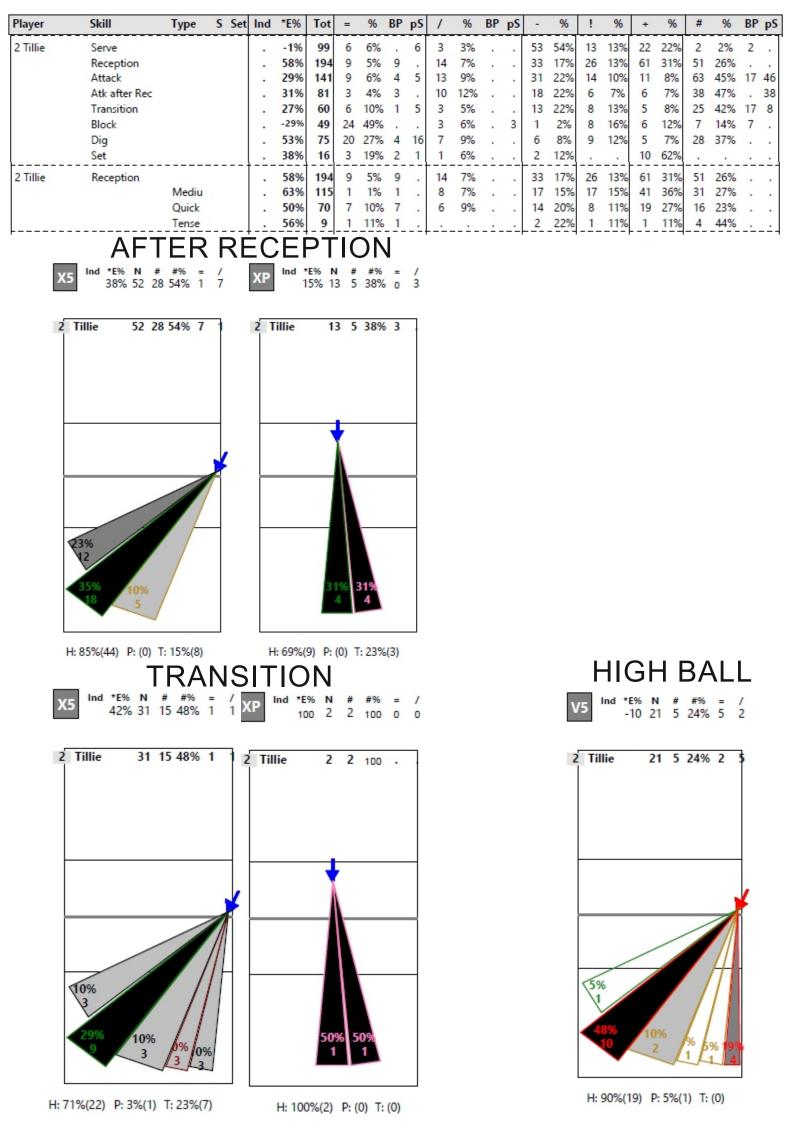

/u> | 6  | 25% |    |     | 15 | 62% |    |     |    | _ · . |
| 1 Zatorski | Reception |       |   |     |              | 64%         | 200 | 12 | 6%  | 12 |    | 4  | 2% |    |          | 32 | 16% | 24 | 12% | 66 | 33% | 62 | 31% |    |       |
|            |           | Mediu |   |     |              | <b>69</b> % | 64  | 3  | 5%  | 3  |    |    |    |    |          | 9  | 14% | 8  | 12% | 26 | 41% | 18 | 28% |    |       |
|            |           | Quick |   |     |              | 62%         | 134 | 9  | 7%  | 9  |    | 4  | 3% |    |          | 23 | 17% | 15 | 11% | 40 | 30% | 43 | 32% |    |       |
| L          |           | Tense |   |     |              | 50%         | 2   |    |     |    |    |    |    |    |          |    |     | 1  | 50% |    |     | 1  | 50% |    |       |



| Player  | Skill      | Туре | S Set | Ind | *E%  | Tot | = | %   | BP | pS | 1 | % | BP       | pS | - | %    | ! | %    | + | %    | # | %   | BP | pS |
|---------|------------|------|-------|-----|------|-----|---|-----|----|----|---|---|----------|----|---|------|---|------|---|------|---|-----|----|----|
| 4 Rejno | Serve      |      |       |     |      | 1   |   |     |    |    |   |   |          |    | 1 | 100% |   |      |   |      |   |     |    |    |
|         | Attack     |      |       |     |      | 2   |   |     |    |    |   |   |          |    |   |      | 2 | 100% |   |      |   |     |    |    |
|         | Transition |      |       |     |      | 2   |   |     |    |    |   |   |          |    |   |      | 2 | 100% |   |      |   |     |    |    |
|         | Block