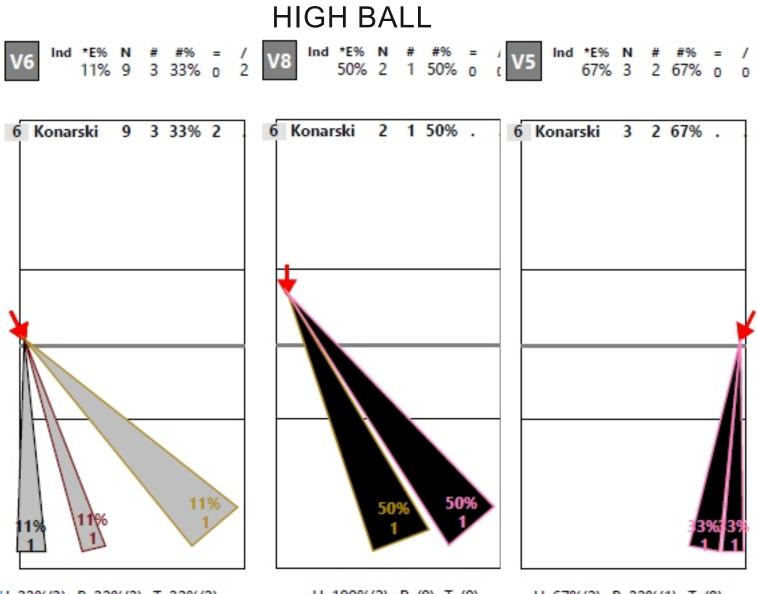

## TRANSITION

H: 100%(1) P: (0) T: (0)

H: 100%(1) P: (0) T: (0)

| Player     | Skill             | Туре | S     | Set | Ind        | *E%  | Tot  | =     | %           | BP  | pS   | 1  | %   | BP | pS | -    | %          | !   | %            | +   | %   | #  | %   | BP | pS |
|------------|-------------------|------|-------|-----|------------|------|------|-------|-------------|-----|------|----|-----|----|----|------|------------|-----|--------------|-----|-----|----|-----|----|----|
| 6 Konarski | Serve             |      |       |     |            | -18% | 62   | 20    | 32%         |     | 20   | 3  | 5%  |    |    | 24   | 39%        | 3   | 5%           | 6   | 10% | 6  | 10% | 6  |    |
|            | Attack            |      |       |     |            | 35%  | 160  | 7     | 4%          | 3   | 4    | 18 | 11% |    |    | 32   | 20%        | 11  | 7%           | 11  | 7%  | 81 | 51% | 20 | 61 |
|            | Atk after Rec     |      |       |     |            | 37%  | 94   | 3     | 3%          | 3   |      | 12 | 13% |    |    | 18   | 19%        | 5   | 5%           | 6   | 6%  | 50 | 53% |    | 50 |
|            | Transition        |      |       |     |            | 32%  | 66   | 4     | 6%          |     | 4    | 6  | 9%  |    |    | 14   | 21%        | 6   | 9%           | 5   | 8%  | 31 | 47% | 20 | 11 |
|            | Block             |      |       |     |            | 4%   | 53   | 20    | 38%         |     |      | 2  | 4%  |    | 2  | 1    | 2%         | 6   | 11%          | 10  | 19% | 14 | 26% | 11 | 3  |
|            | Dig               |      |       |     |            | 51%  | 63   | 16    | 25%         | 2   | 14   | 7  | 11% |    |    | 5    | 8%         | 10  | 16%          | 3   | 5%  | 22 | 35% |    |    |
|            | Set               |      |       |     |            | 22%  | 9    | 1     | 11%         | 1   |      | 1  | 11% |    |    | 3    | 33%        |     |              | 4   | 44% |    |     |    |    |
|            | X6 Ind *E9<br>419 | 6 27 |       |     | = /<br>0 2 | X8   | Inc  |       | % N<br>% 43 | 3 2 |      |    | 2 7 | X  |    |      | *E%<br>14% | 9 5 | # #9<br>5 56 | % o | 1   |    |     |    |    |
|            | 6 Konarski        | 27   | 13 48 | %   | 2.         | 6    | Kona | nrski | 43          | 3 2 | 4 50 | 5% | 72  | 6  | Ко | nars | ki         | 9 5 | 5 56         | % 1 |     |    |     |    |    |
|            |                   |      |       |     |            |      |      |       |             |     |      |    |     |    |    |      |            |     |              |     |     |    |     |    |    |
|            |                   |      |       |     |            |      |      |       |             |     |      |    |     |    |    |      |            |     |              |     |     |    |     |    |    |
|            |                   |      |       |     | _          | H    |      |       |             |     |      |    |     | ⊢  |    |      |            |     |              |     | _   |    |     |    |    |

159 11% 30 11% H: 95%(41) P: 2%(1) T: 2%(1) H: 93%(25) P: 4%(1) T: 4%(1) H: 89%(8) P: (0) T: 11%(1) TRANSITION Ind \*E% N # #% = 56% 16 10 62% 0 \*E% N # #% = / 23% 26 12 46% 3 3 / Ind \*E% N X5 X8 3 6 Konarski 26 12 46% 3 6 Konarski 16 10 62% 1 6 Konarski 3 1 33% 1