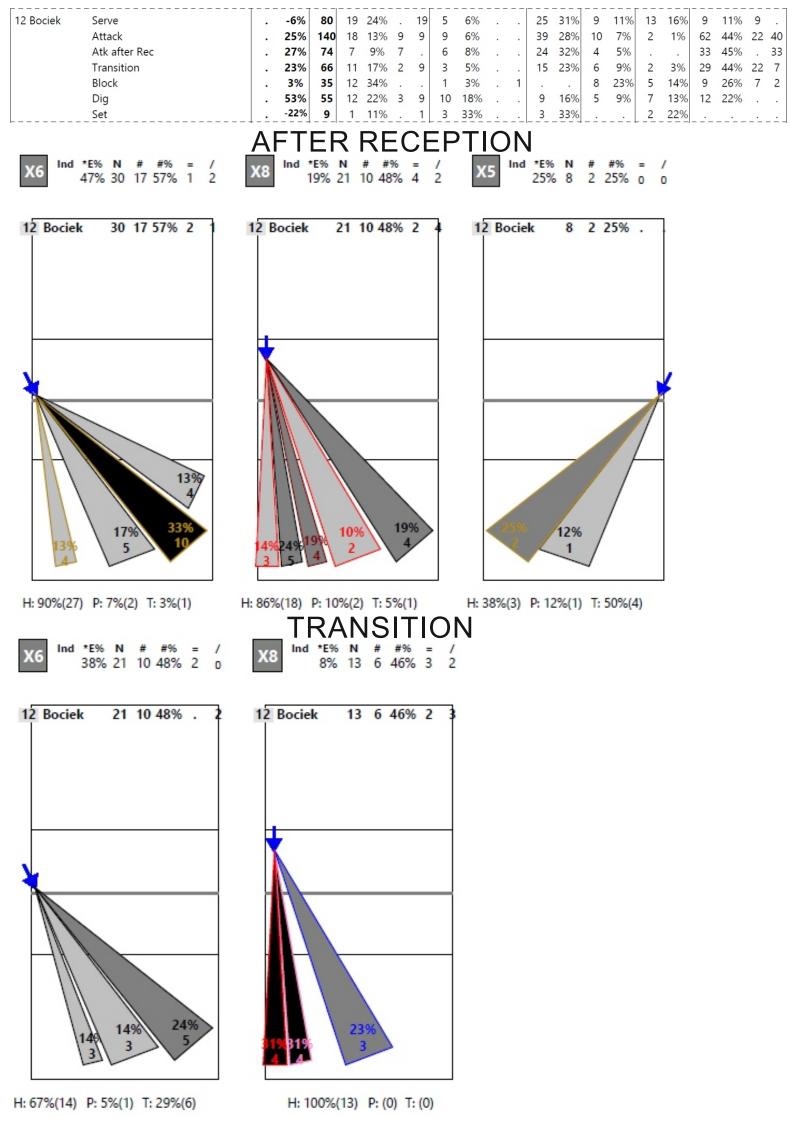

|
|            |                   |      |       |     | _          | H    |      |       |             |     |      |    |     | ⊢  |    |      |            |     |              |     | _   |    |     |    |    |

159 11% 30 11% H: 95%(41) P: 2%(1) T: 2%(1) H: 93%(25) P: 4%(1) T: 4%(1) H: 89%(8) P: (0) T: 11%(1) TRANSITION Ind \*E% N # #% = 56% 16 10 62% 0 \*E% N # #% = / 23% 26 12 46% 3 3 / Ind \*E% N X5 X8 3 6 Konarski 26 12 46% 3 6 Konarski 16 10 62% 1 6 Konarski 3 1 33% 1



Ind \*E% N #

X6

H: 81%(21) P: 4%(1) T: 15%(4)



H: 88%(14) P: (0) T: 6%(1)

H: 67%(2) P: (0) T: 33%(1)

# #% 1

=

1 33% 0 1



H: 33%(3) P: 33%(3) T: 33%(3)

H: 100%(2) P: (0) T: (0) H: 67%(2) P: 33%(1) T: (0)



H: 85%(17) P: (0) T: 15%(3)

H: 75%(3) P: (0) T: 25%(1)

I: 59%(13) P: 18%(4) T: 18%(4)









| Player   | Skill      | Туре | S | Set | Ind | *E%  | Tot | = | %    | BP | pS | 1 | % | BP | pS | - | %   | ! | %   | + | %   | # | %    | BP | pS |
|----------|------------|------|---|-----|-----|------|-----|---|------|----|----|---|---|----|----|---|-----|---|-----|---|-----|---|------|----|----|
| 14 Pająk | Serve      |      |   |     |     | -25% | 4   | 1 | 25%  |    | 1  |   |   |    |    | 2 | 50% |   |     | 1 | 25% |   |      |    |    |
|          | Attack     |      |   |     |     | 100% | 1   |   |      |    |    |   |   |    |    |   |     |   |     |   |     | 1 | 100% | 1  |    |
|          | Transition |      |   |     |     | 100% | 1   |   |      |    |    |   |   |    |    |   |     |   |     |   |     | 1 | 100% | 1  |    |
|          | Block      |      |   |