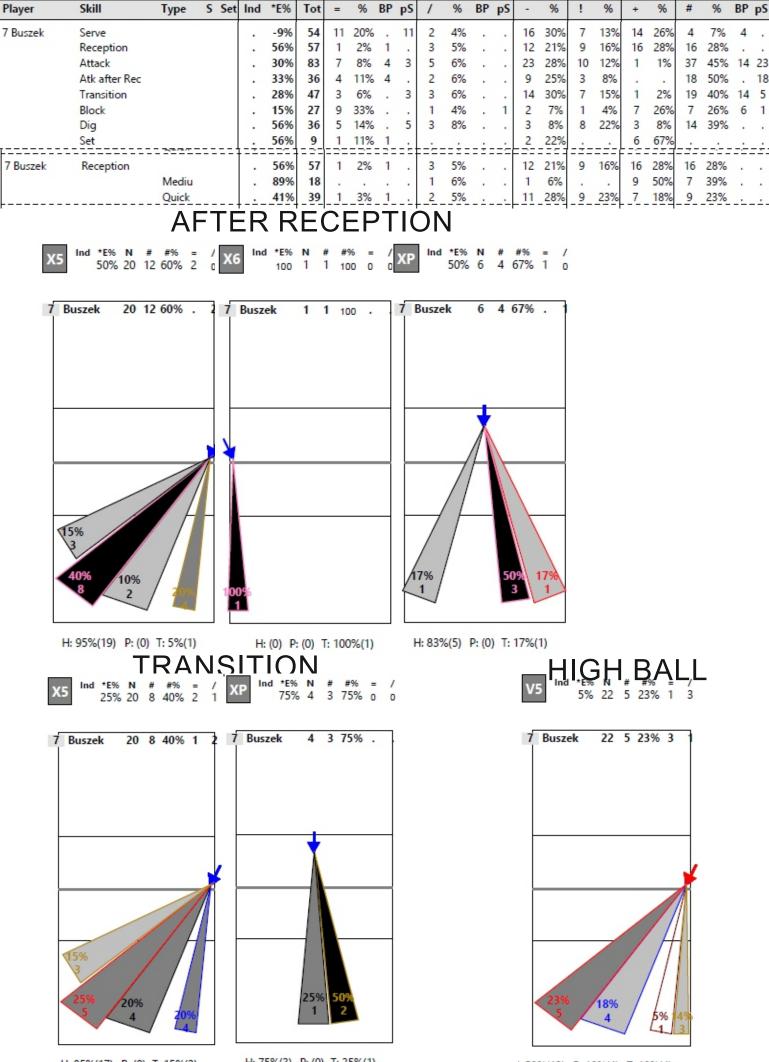

Ind \*E% N #

X6

H: 81%(21) P: 4%(1) T: 15%(4)

H: 88%(14) P: (0) T: 6%(1)

H: 67%(2) P: (0) T: 33%(1)

# #% 1

=

1 33% 0 1

H: 33%(3) P: 33%(3) T: 33%(3)

H: 100%(2) P: (0) T: (0) H: 67%(2) P: 33%(1) T: (0)

H: 85%(17) P: (0) T: 15%(3)

H: 75%(3) P: (0) T: 25%(1)

I: 59%(13) P: 18%(4) T: 18%(4)