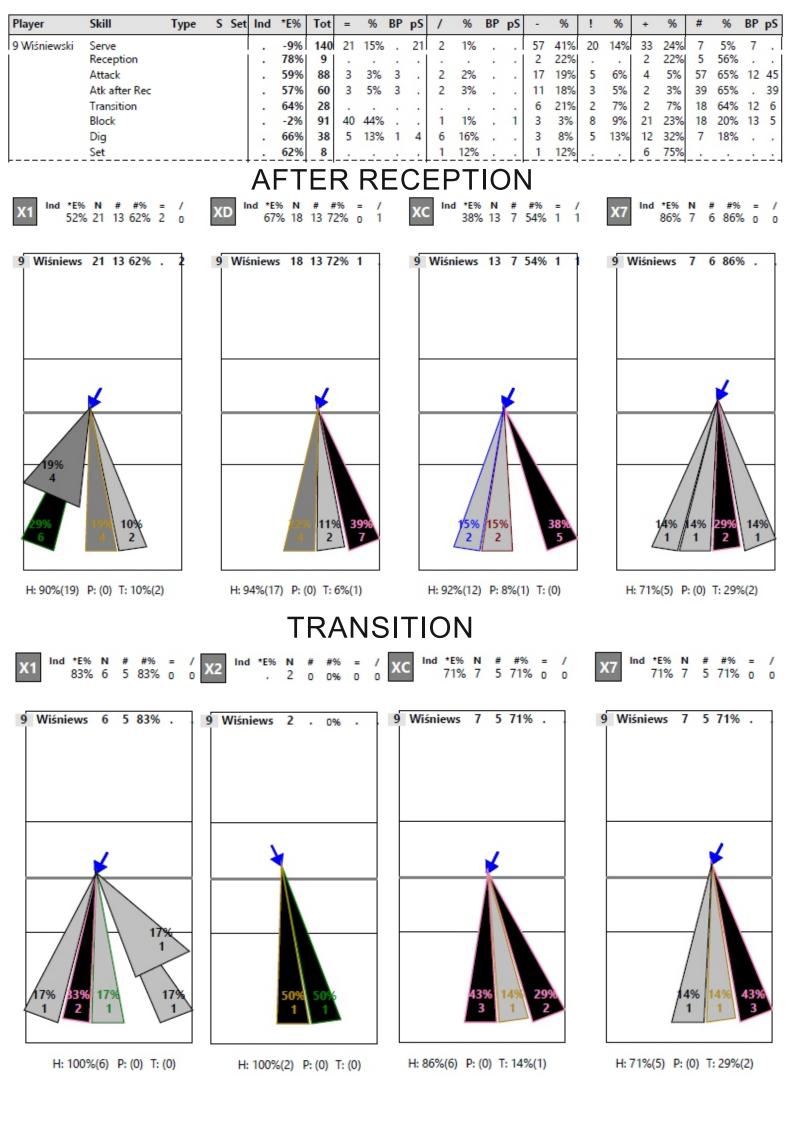

|
|            |                   |      |       |     | _          | H    |      |       |             |     |      |    |     | ⊢  |    |      |            |     |              |     | _   |    |     |    |    |

159 11% 30 11% H: 95%(41) P: 2%(1) T: 2%(1) H: 93%(25) P: 4%(1) T: 4%(1) H: 89%(8) P: (0) T: 11%(1) TRANSITION Ind \*E% N # #% = 56% 16 10 62% 0 \*E% N # #% = / 23% 26 12 46% 3 3 / Ind \*E% N X5 X8 3 6 Konarski 26 12 46% 3 6 Konarski 16 10 62% 1 6 Konarski 3 1 33% 1



Ind \*E% N #

X6

H: 81%(21) P: 4%(1) T: 15%(4)



H: 88%(14) P: (0) T: 6%(1)

H: 67%(2) P: (0) T: 33%(1)

# #% 1

=

1 33% 0 1



H: 33%(3) P: 33%(3) T: 33%(3)

H: 100%(2) P: (0) T: (0) H: 67%(2) P: 33%(1) T: (0)



H: 85%(17) P: (0) T: 15%(3)

H: 75%(3) P: (0) T: 25%(1)

I: 59%(13) P: 18%(4) T: 18%(4)









| Player   | Skill      | Туре | S | Set | Ind | *E%  | Tot | = | %    | BP | pS | 1 | % | BP | pS | - | %   | ! | %   | + | %   | # | %    | BP | pS |
|----------|------------|------|---|-----|-----|------|-----|---|------|----|----|---|---|----|----|---|-----|---|-----|---|-----|---|------|----|----|
| 14 Pająk | Serve      |      |   |     |     | -25% | 4   | 1 | 25%  |    | 1  |   |   |    |    | 2 | 50% |   |     | 1 | 25% |   |      |    |    |
|          | Attack     |      |   |     |     | 100% | 1   |   |      |    |    |   |   |    |    |   |     |   |     |   |     | 1 | 100% | 1  |    |
|          | Transition |      |   |     |     | 100% | 1   |   |      |    |    |   |   |    |    |   |     |   |     |   |     | 1 | 100% | 1  |    |
|          | Block      |      |   |