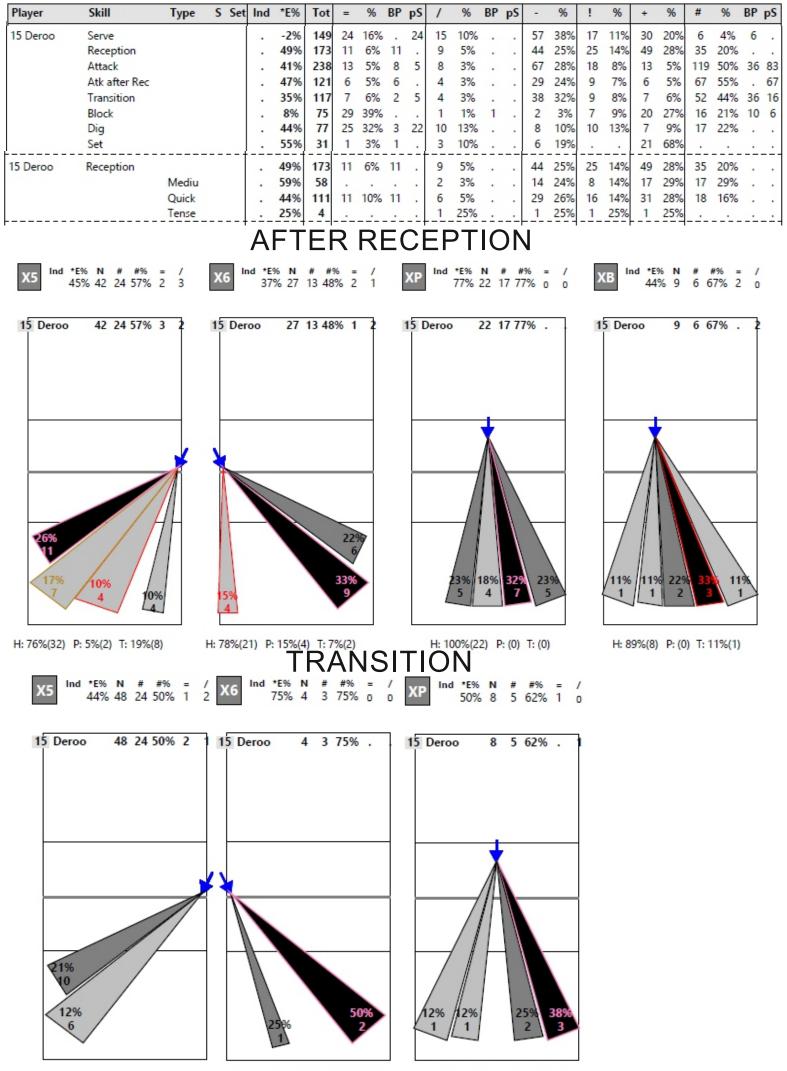

|     | 1 | 25% |   |      |    |    |
|          | Attack     |      |   |     |     | 100% | 1   |   |      |    |    |   |   |    |    |   |     |   |     |   |     | 1 | 100% | 1  |    |
|          | Transition |      |   |     |     | 100% | 1   |   |      |    |    |   |   |    |    |   |     |   |     |   |     | 1 | 100% | 1  |    |
|          | Block      |      |   |     |     |      | 3   | 1 | 33%  |    |    |   |   |    |    |   |     | 1 | 33% | 1 | 33% |   |      |    |    |
|          | Dig        |      |   |     |     |      | 1   | 1 | 100% |    | 1  |   |   |    |    |   |     |   |     |   |     |   |      |    |    |
|          | Set        |      |   |     |     | 65%  | 17  |   |      |    |    |   |   |    |    | 2 | 12% | 4 | 24% | 4 | 24% | 7 | 41%  |    |    |



54%(26) P: 17%(8) T: 29%(14)

H: 75%(3) P: (0) T: 25%(1)

H: 88%(7) P: (0) T: 12%(1)



| Player      | Skill         | Туре | S | Set | Ind | *E% | Tot | =  | %   | BP | pS | 1 | %   | BP | pS | -   | %   | !   | %   | +   | %   | #   | %   | BP | pS |
|-------------|---------------|------|---|-----|-----|-----|-----|----|-----|----|----|---|-----|----|----|-----|-----|-----|-----|-----|-----|-----|-----|----|----|
| 16 Toniutti | Serve         |      |   | ľ   |     | -1% | 161 | 13 | 8%  |    | 13 | 6 | 4%  |    |    | 75  | 47% | 22  | 14% | 40  | 25% | 5   | 3%  | 5  |    |
|             | Reception     |      |   |     |     |     | 5   | 2  | 40% | 2  |    |   |     |    |    | 3   | 60% |     |     |     |     |     |     |    |    |
|             | Attack        |      |   |