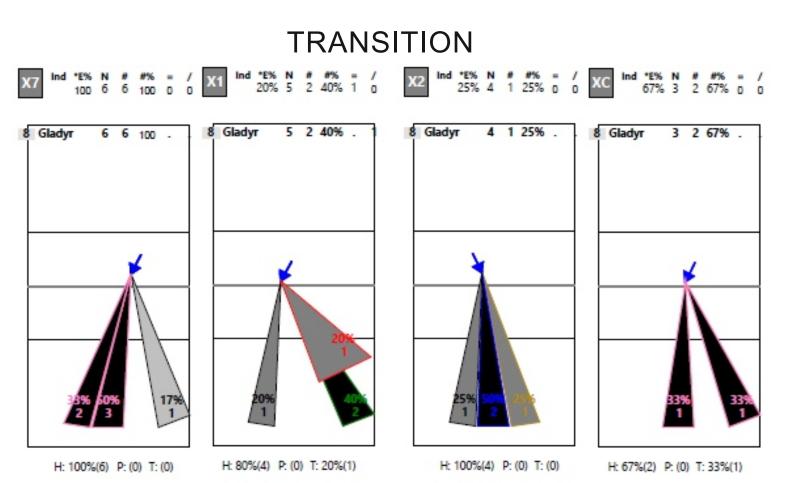

|    |
|            |                   |      |       |     | _          | H    |      |       |             |     |      |    |     | ⊢  |    |      |            |     |              |     | _   |    |     |    |    |

159 11% 30 11% H: 95%(41) P: 2%(1) T: 2%(1) H: 93%(25) P: 4%(1) T: 4%(1) H: 89%(8) P: (0) T: 11%(1) TRANSITION Ind \*E% N # #% = 56% 16 10 62% 0 \*E% N # #% = / 23% 26 12 46% 3 3 / Ind \*E% N X5 X8 3 6 Konarski 26 12 46% 3 6 Konarski 16 10 62% 1 6 Konarski 3 1 33% 1



Ind \*E% N #

X6

H: 81%(21) P: 4%(1) T: 15%(4)



H: 88%(14) P: (0) T: 6%(1)

H: 67%(2) P: (0) T: 33%(1)

# #% 1

=

1 33% 0 1



H: 33%(3) P: 33%(3) T: 33%(3)

H: 100%(2) P: (0) T: (0) H: 67%(2) P: 33%(1) T: (0)



H: 85%(17) P: (0) T: 15%(3)

H: 75%(3) P: (0) T: 25%(1)

I: 59%(13) P: 18%(4) T: 18%(4)









| Player   | Skill      | Туре | S | Set | Ind | *E%  | Tot | = | %    | BP | pS | 1 | % | BP | pS | - | %   | ! | %   | + | %   | # | %    | BP | pS |
|----------|------------|------|---|-----|-----|------|-----|---|------|----|----|---|---|----|----|---|-----|---|-----|---|-----|---|------|----|----|
| 14 Pająk | Serve      |      |   |     |     | -25% | 4   | 1 | 25%  |    | 1  |   |   |    |    | 2 | 50% |   |     | 1 | 25% |   |      |    |    |
|          | Attack     |      |   |     |     | 100% | 1   |   |      |    |    |   |   |    |    |   |     |   |     |   |     | 1 | 100% | 1  |    |
|          | Transition |      |   |     |     | 100% | 1   |   |      |    |    |   |   |    |    |   |     |   |     |   |     | 1 | 100% | 1  |    |
|          | Block      |      |