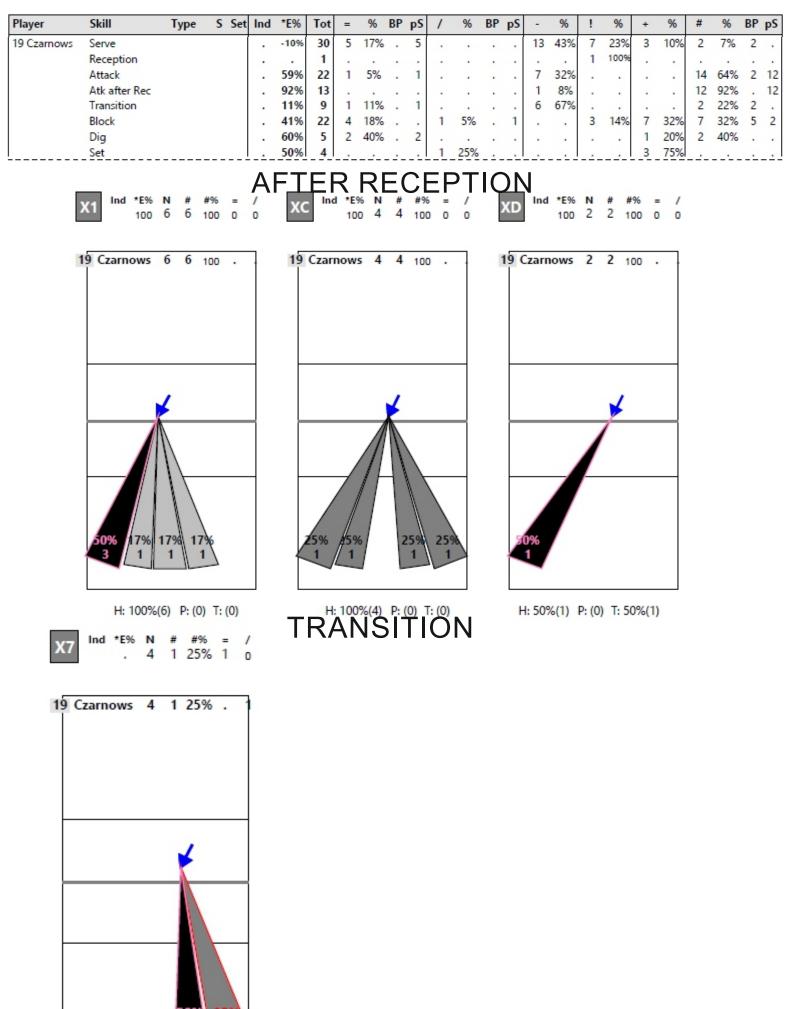

|   |     |     | 33% | 6   |    |     |    |    |   |     |    |    | 4   | 67% |     |     |     |     | 2   | 33% |    | 2  |
|             | Transition    |      |   |     |     | 20% | 10  |    |     |    |    | 1 | 10% |    |    | 4   | 40% | 1   | 10% | 1   | 10% | 3   | 30% | 2  | 1  |
|             | Block         |      |   |     |     | 16% | 75  | 23 | 31% |    |    | 2 | 3%  |    | 2  |     |     | 13  | 17% | 29  | 39% | 8   | 11% | 6  | 2  |
|             | Dig           |      |   |     |     | 68% | 71  | 15 | 21% |    | 15 | 9 | 13% |    |    | 3   | 4%  | 5   | 7%  | 11  | 15% | 28  | 39% |    |    |
|             | Set           |      |   |     |     | 62% | 795 | 5  | 1%  | 4  | 1  | 5 | 1%  |    |    | 173 | 22% | 109 | 14% | 278 | 35% | 225 | 28% |    |    |